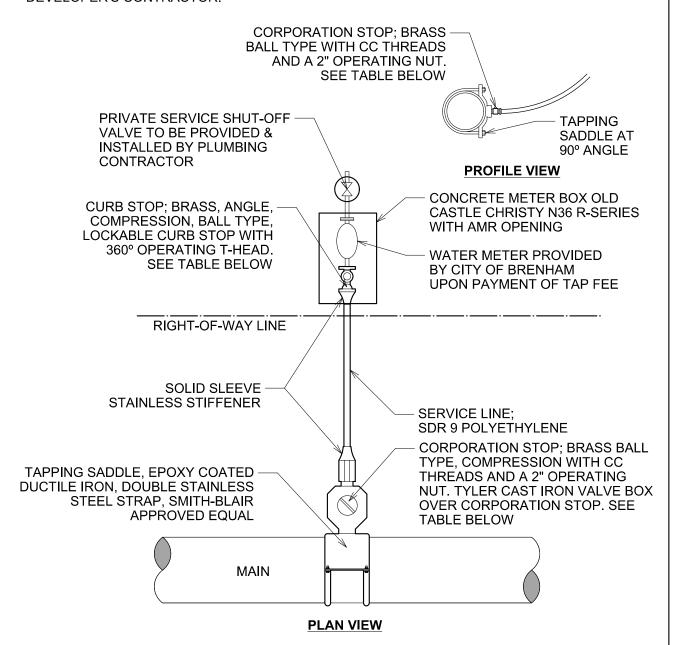

## **GENERAL NOTES**

- 1. WATER SERVICES 2" AND SMALLER MUST BE SINGLE LOT CONNECTIONS.
- 2. WATER SERVICE SHALL BE LOCATED WITHIN THE RIGHT-OF-WAY AS CLOSE TO THE LOT LINE AS POSSIBLE.
- 3. CITY OF BRENHAM TO SUPPLY WATER METER UPON PAYMENT OF TAP FEE BY DEVELOPER OR DEVELOPER'S CONTRACTOR.

| METER<br>SIZE | CORPORATION STOP         | CURB STOP              |
|---------------|--------------------------|------------------------|
| 1-1/2"        | FORD FB1000-6-TA-QT67-NL | FORD BFA43-666-WR-G-NL |
| 2"            | FORD FB1000-7-TA-QT67-NL | FORD BFA43-777-WR-G-NL |

1 1/2" AND 2" WATER SERVICE DETAIL (SINGLE SERVICE) STANDARD CONSTRUCTION DETAILS

DATE: 07/20/21 REVISED DATE: 07/20/21

WTR - 12